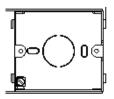

## **Technical Specification**

- Frame for Lutron Palladiom Keypad
- Dimensions: ~102 x 95 x 9.5mm (WxHxD)
- Metal Wall box (if required):
  - M1050, flush mounting(75.5 x 66.8 mm x 50 mm)(W x H x D)