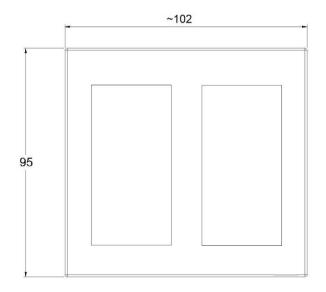

Frame back view

9.5

Frame dimensions (in mm)

## **Technical Specification**

- Frame for Lutron Palladiom Keypad
- Dimensions: ~102 x 95 x 9.5mm (WxHxD)
- Metal Wall box (if required):
  - M1050, flush mounting(75.5 x 66.8 mm x 50 mm)(W x H x D)