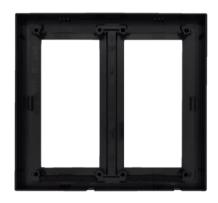

| Product Code | Description                                |
|--------------|--------------------------------------------|
| JB1621       | 2 Gang Frame, Metal (for Palladiom Keypad) |



Frame front view



Frame back view

9.5



Frame dimensions (in mm)

## **Technical Specification**

- Frame for Lutron Palladiom Keypad
- Dimensions: ~102 x 95 x 9.5mm (WxHxD)
- Metal Wall box (if required):
  - M1050, flush mounting(75.5 x 66.8 mm x 50 mm)(W x H x D)





## **Assembled with Palladiom Keypad** (sample picture)







Back view

| Product Code                                               | Colour        |  |
|------------------------------------------------------------|---------------|--|
| JB1621-LSC                                                 | Satin Chrome  |  |
| JC1621-LSN                                                 | Satin Nickel  |  |
| JC1621-LBB                                                 | Bright Brass  |  |
| JC1621-LBC