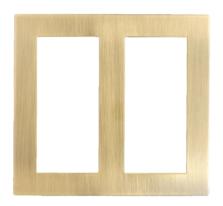

| Product Code | Description                                |
|--------------|--------------------------------------------|
| JB1621       | 2 Gang Frame, Metal (for Palladiom Keypad) |

Frame front view