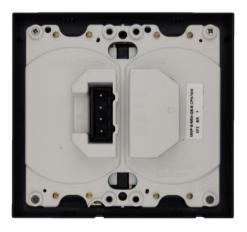

| Product Code | Description                                |
|--------------|--------------------------------------------|
| JB1621       | 2 Gang Frame, Metal (for Palladiom Keypad) |



Frame front view



Frame back view

9.5



Frame dimensions (in mm)

## **Technical Specification**

- Frame for Lutron Palladiom Keypad
- Dimensions: ~102 x 95 x 9.5mm (WxHxD)
- Metal Wall box (if required):
  - M1050, flush mounting(75.5 x 66.8 mm x 50 mm)(W x H x D)





## **Assembled with Palladiom Keypad** (sample picture)







Back view

| Product Code                                               | Colour        |  |
|------------------------------------------------------------|---------------|--|
| JB1621-LSC                                                 | Satin Chrome  |  |
| JC1621-LSN                                                 | Satin Nickel  |  |
| JC1621-LBB                                                 | Bright Brass  |  |
| JC1621-LBC                                                 | Bright Chrome |  |
| JC1621-LSB                                                 | Stain Brass   |  |
| JC1621-LQB                                                 | Antique Brass |  |
| For other colours, please contact T&J Sales representative |               |  |