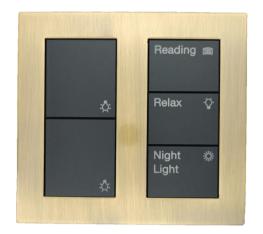

| Product Code | Description                                |
|--------------|--------------------------------------------|
| JB1621       | 2 Gang Frame, Metal (for Palladiom Keypad) |

Frame front view

## **Assembled with Palladiom Keypad** (sample picture)

Back view

| Product Code                                               | Colour        |  |
|------------------------------------------------------------|---------------|--|
| JB1621-LSC                                                 | Satin Chrome  |  |
| JC1621-LSN                                                 | Satin Nickel  |  |
| JC1621-LBB                                                 | Bright Brass  |  |
| JC1621-LBC                                                 | Bright Chrome |  |
| JC1621-LSB                                                 | Stain Brass   |  |
| JC1621-LQB                                                 | Antique Brass |  |
| For other colours, please contact T&J Sales representative |               |  |